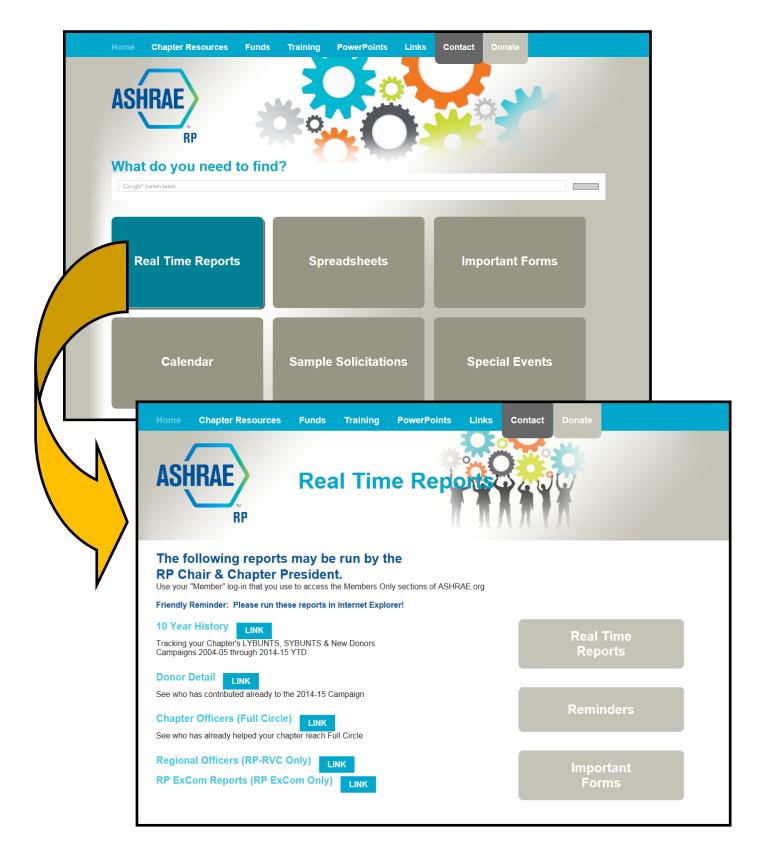

# Check out the instructional videos on <u>www.ashraerp.com</u>, under Chapter Resources!

- How to send in checks
  - Run donor reports
- · Read the monthly spreadsheet
  - Sort excel
  - Complete a mail merge
- Navigate the ASHRAE and ASHRAE RP webpages

#### **Electronic Resources**

Everything is available electronically and in one easy to use webpage **www.ashraerp.com**. Forms, links, and lots of resources are located there.