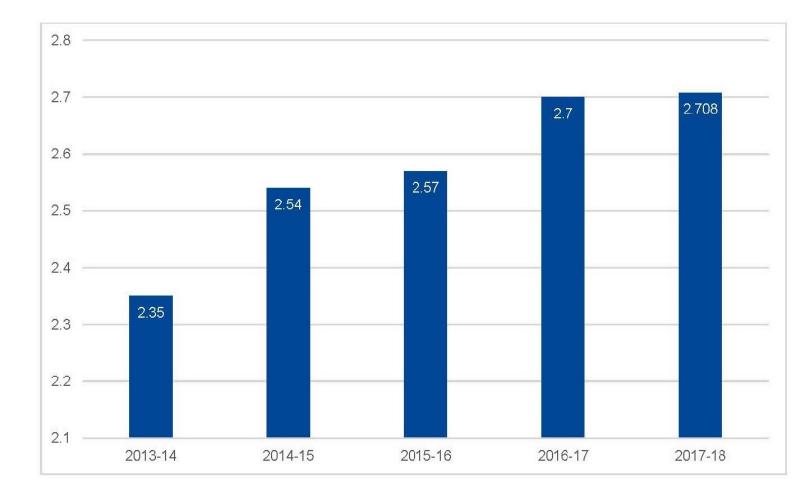

# RP Campaign Results (in millions)

The 2018-19 total was: \_\_\_\_\_

| Notes: |  |
|--------|--|
|        |  |
|        |  |
|        |  |
|        |  |
|        |  |
|        |  |
|        |  |
|        |  |
|        |  |
|        |  |
|        |  |
|        |  |
|        |  |
|        |  |
|        |  |
|        |  |
|        |  |
|        |  |
|        |  |
|        |  |
|        |  |
|        |  |
|        |  |
|        |  |