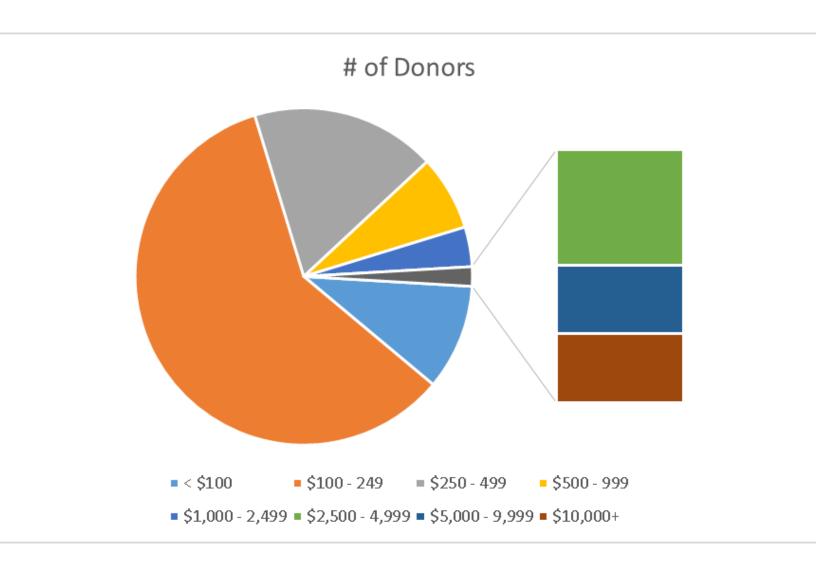

|      |      |
|        |      |      |
|        | <br> |      |
|        |      |      |
|        |      |      |
|        | <br> | <br> |
|        |      |      |
|        |      |      |
|        | <br> | <br> |
|        |      |      |
|        |      |      |
|        |      |      |
|        | <br> | <br> |
|        |      |      |
|        |      |      |
|        |      |      |
|        |      |      |
|        |      |      |
|        | <br> | <br> |
|        |      |      |
|        |      |      |

### How Much To Ask For

You may have reservations about asking for gifts, especially when it comes to larger gifts. **Don't panic!** Most gifts come from members just like you!

For example, the chart below shows a breakdown of the average number of donors per giving level.



# As you can see, the majority of your chapter's gifts will be under \$500!

| Notes: |      |      |
|--------|------|------|
|        |      |      |
|        |      |      |
|        |      |      |
|        |      |      |
|        |      |      |
|        | <br> |      |
|        |      |      |
|        |      |      |
|        | <br> | <br> |
|        |      |      |
|        |      |      |
|        | <br> | <br> |
|        |      |      |
|        |      |      |
|        |      |      |
|        | <br> | <br> |
|        |      |      |
|        |      |      |
|        |      |      |
|        |      |      |
|        |      |      |
|        | <br> | <br> |
|        |      |      |
|        |      |      |

### **Full Circle**

### CHAPTER FULL CIRCLE AWARD WORKSHEET

**Contri