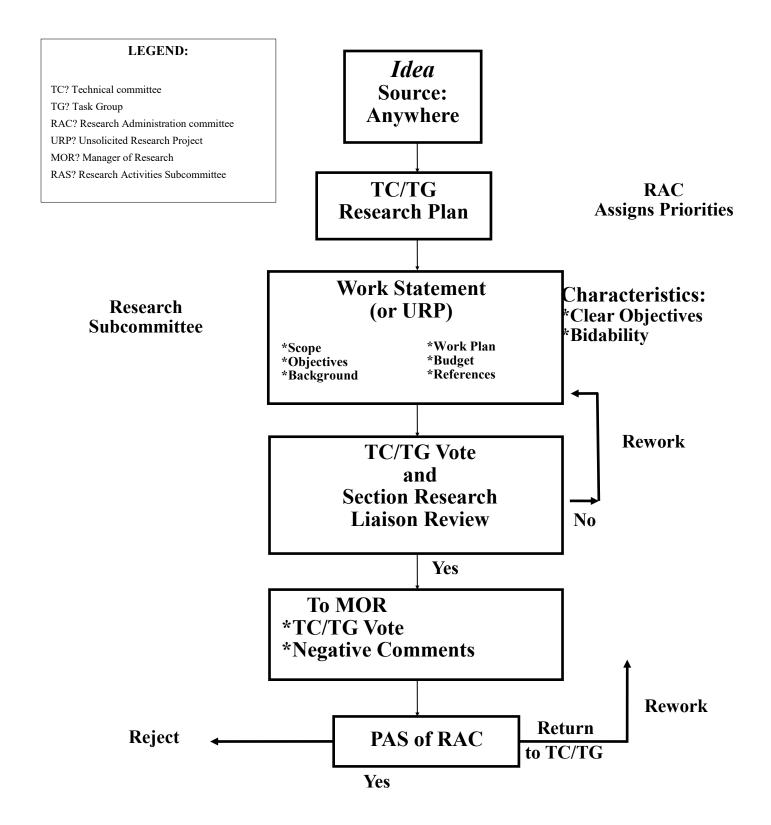

# **Research** From Idea To Funded Project

# Research

# **From Idea To Funded Project**

| Notes: |  |
|--------|--|
|        |  |
|        |  |
|        |  |
|        |  |
|        |  |
|        |  |
|        |  |
|        |  |
|        |  |
|        |  |
|        |  |
|        |  |
|        |  |
|        |  |
|        |  |
|        |  |
|        |  |
|        |  |
|        |  |
|        |  |
|        |  |
|        |  |
|        |  |
|        |  |