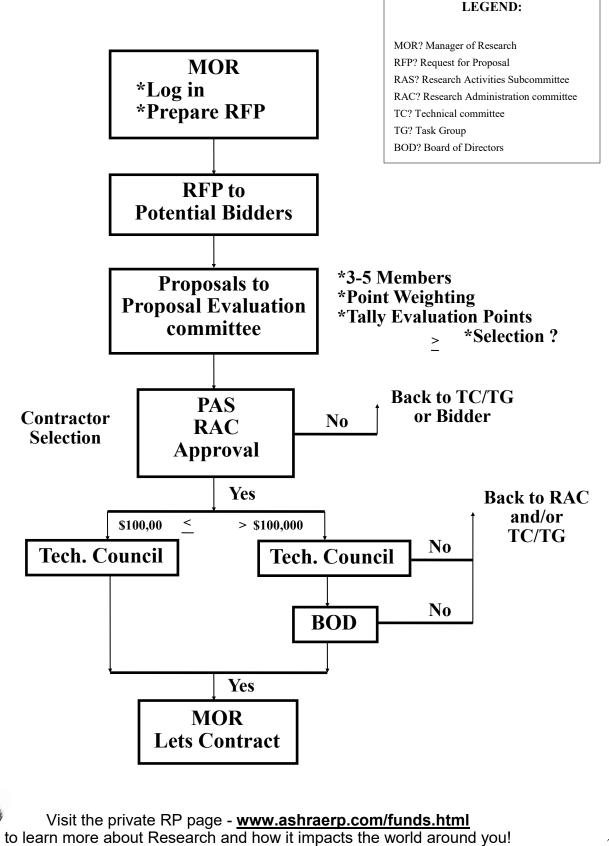

# **ASHRAE Research 101**

#### What is the ASHRAE Research Program?

Funded by ASHRAE, this program governs more than 80 investigative projects around the world. It is supported by more than 100 member-led Technical Committees (TCs), each with their own specialty and sub-specialty.

#### How are the projects selected?

A TC identifies a need (such as missing information, new ideas or processes to be examined, or outdated information), sets a goal, and outlines a project to meet that need and goal. The Research Administration Committee (RAC) reviews and approves the proposed project. It then goes out to "bid", ensuring that ASHRAE's financial resources are spent wisely and the final product will meet all stated goals.

#### How much is spent on research?

With more than 80 projects taking place at any time, the average research budget typically exceeds \$17 million. There is a wide range of budgets for projects. Grants-in-Aid, or projects conducted by graduate students, can have a budget of up to \$10,000. There are also multiple research projects that cost over \$1 million over the three-five year life of the project.

Where can I find specific information about a project? Check <u>www.ashrae.org/research</u>. RP staff will be happy to put you in touch with the Manager of Research at your request.

> For further information, contact RP Staff: <u>rp@ashrae.org</u>