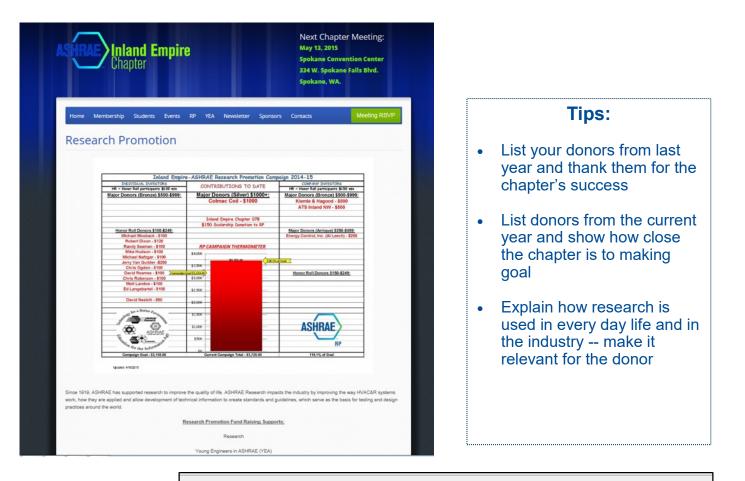

#### **Donor Recognition**

Saying "Thank You" to your donors is just as important as the initial ask. Recognition for the previous years and should be held at a chapter meeting or event in the fall.