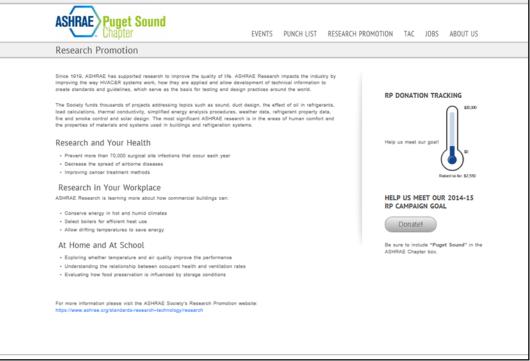

### **ASHRAE Scholarships 101**

Motivate students and prospective students worldwide to pursue an engineering or technology career in the HVAC&R field by giving to scholarships!

#### Who can establish a Scholarship?

Scholarships may be established by individuals, companies, regions, chapters, or other appropriate affiliates and must be fully funded within a five-year period. There are three types of scholarships; scholarships named for an individual, ASHRAE Society Scholarships and Chapter Awarded Scholarships.

#### How much is available in scholarship funds?

For the academic year 2017-2018, there is \$164,000 available for ASHRAE Society Scholarships with awards ranging from \$3,000 to \$10,000 each. There is also \$20,500 for ASHRAE Chapter Awarded Scholarships ranging from \$3,000 to \$5,000 each.